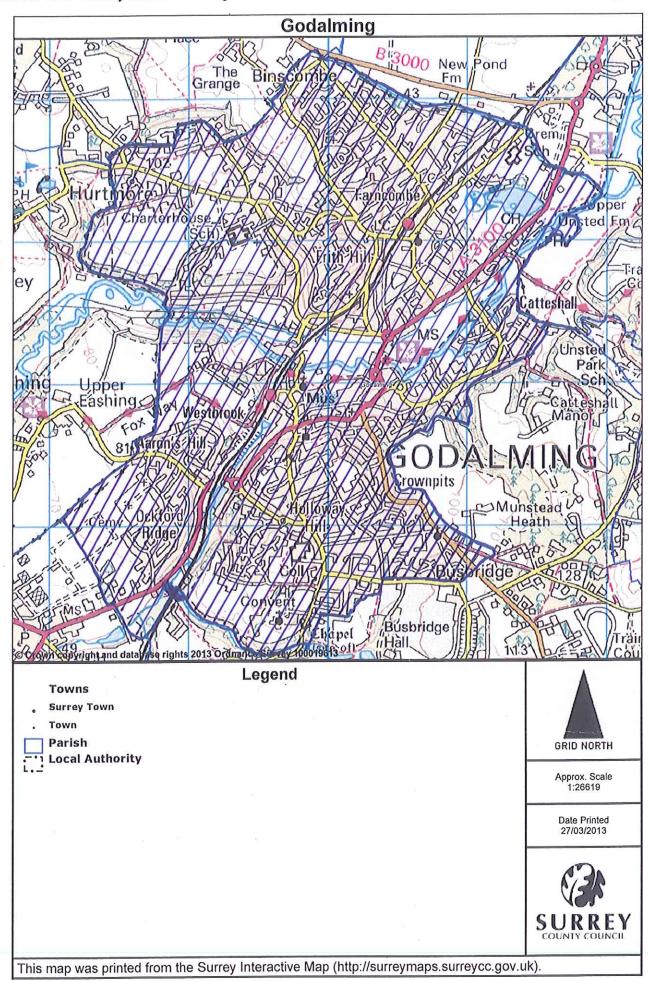

The purpose of this application is to enable Godalming Town Council to undertake neighbourhood planning and, in particular, to prepare a neighbourhood plan.

The area for the purposes of neighbourhood planning is to be the area covered by the Godalming Civil Parish to its entire extent and comprises the local authority wards: Godalming Binscombe, Godalming Central & Ockford, Godalming Charterhouse, Godalming Farncombe & Catteshall and Godalming Holloway.

I attach a map showing the area for which the application is made.

joudfell w

Godalming Town Council believes that the whole of the Godalming Civil Parish is the area most appropriate to be designated as a neighbourhood area for planning purposes, as it is a long established, well recognised and clearly defined area and is consistent with the concept of a neighbourhood area as intended by the Localism Act 2011. Further, the Town Council is a 'relevant body' for the purposes of Section 61G of the 1990 Act and is, therefore, qualified to undertake neighbourhood planning. It is a democratically elected body incorporated under statute and representing the whole community within Godalming.