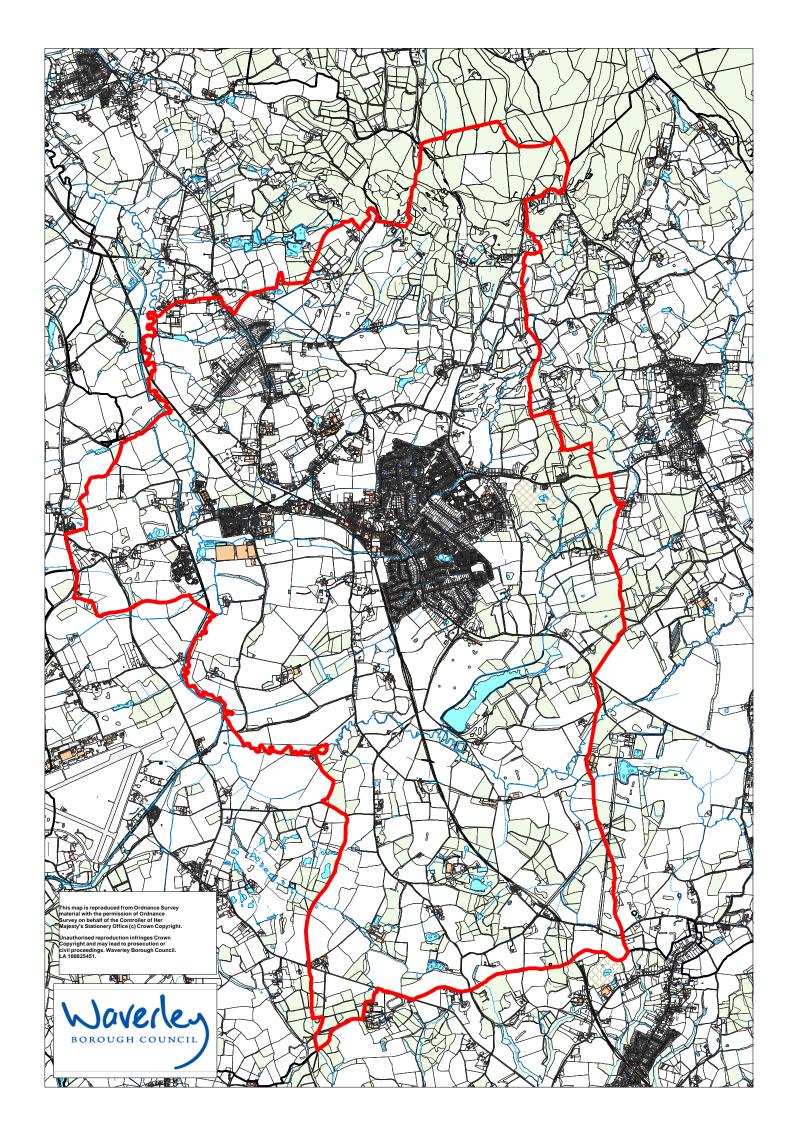

NEIGHBOURHOOD PLANNING (GENERAL) REGULATIONS 2012 DESIGNATION OF CRANLEIGH AS A NEIGHBOURHOOD AREA

I write on behalf of Cranleigh Parish Council to request that the area that consists of the whole of the administrative area of Cranleigh Parish be designated a Neighbourhood Area under Section 61G of the Town and Country Planning Act 1990 and Regulation 5 (1), Part 2 SI. 2012 No. 637

## Statement of suitability of defined area

The Parish Council consider that the entirety of Cranleigh Parish is the area most appropriate to be designated as a neighbourhood area for planning purposes, as it is a clearly defined area.